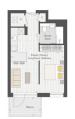

# **RESIDENTIAL - APARTMENT**

BERESFORD AVENUE, WEMBLEY, ALPERTON, HAO 1NW, LONDON, LONDON, UNITED KINGDOM

■ LISTING ID: SGLD99463463 ■ TENURE: LEASEHOLD 999

■ TITLE: N/A

■ SIZE BUILT-UP: 427SQFT (40SQM)

■ SIZE LAND: N/A
■ NO. OF FLOORS: 13

■ FLOOR/LEVEL: N/A - LOW FLOOR

■ BED ROOMS: 1
■ BATH ROOMS: 1
■ MAIDS ROOMS: N/A
■ PARKING SPACES: N/A

■ LAYOUT TYPE: INTERMEDIATE

■ FACING: N/A
■ VIEWING: OTHER

■ SELLING PRICE: CALL FOR PRICE

■ COMPLETION YEAR: 2023