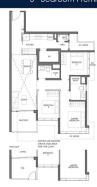

#### **RESIDENTIAL - CONDOMINIUM**

1 BEDOK CENTRAL, NEW UPPER CHANGI ROAD, BEDOK, UPPER EAST COAST, SINGAPORE 469657

■ LISTING ID: SGLD97939440 ■ TENURE: LEASEHOLD 99

■ TITLE: N/A

■ **SIZE BUILT-UP**: 1,087SQFT (101SQM)
■ **SIZE LAND**: 44,526SQFT (4,137SQM)

■ **NO. OF FLOORS**: 17

■ FLOOR/LEVEL: 2 - LOW FLOOR

■ BED ROOMS: 3
■ BATH ROOMS: 3
■ MAIDS ROOMS: N/A
■ PARKING SPACES: N/A

**■ LAYOUT TYPE**: REGULAR

■ FACING: N/A
■ VIEWING: OTHER

■ SELLING PRICE: CALL FOR PRICE

#### SKY EDEN @ BEDOK

Condominium for Sale: Partially furnished, 3 bedroom, 3 bathroom. Completion in 2026, this unit is in original condition. Tenure: Leasehold 99 Located in Singapore's district D16 near Bedok, Upper East Coast in the area Upper East Coast (East region).