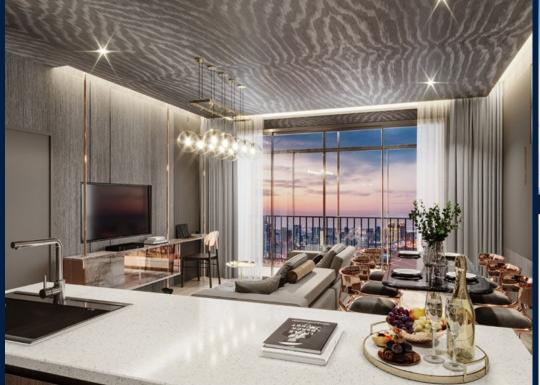

#### **RHYTHM EKKAMAI ESTATE**

Partially furnished, 2 bedroom, 2 bathroom Condominium for Sale. Completed in 2021, this unit is in original condition. Others: Freehold Location: Bangkok, Thailand

16-1110

#### **INTERIOR FACILITIES**

- Air-Conditioning
- Bathtub

#### **OTHER INTERIOR FEATURES**

Cooker Hob/Hood

#### **EXTERIOR FACILITIES**

- 24 Hours Security
- Landscaped Garden
- Covered Car Park
- Lounge

Balcony