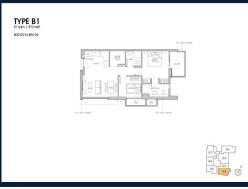

# **RESIDENTIAL - CONDOMINIUM** 872SQFT (81SQM) / CALL FOR PRICE!

2 - Bedroom + 1

# **RESIDENTIAL - CONDOMINIUM**

99, STILL ROAD, EAST COAST, MARINE PARADE,

SINGAPORE 423989

**LISTING ID:** SGLD95210005 TENURE: **FREEHOLD** N/A

TITLE:

■ SIZE BUILT-UP: 872SQFT (81SQM) SIZE LAND: 23,541SQFT (2,187SQM)

■ NO. OF FLOORS:

FLOOR/LEVEL: 4 - HIGH FLOOR

**BED ROOMS:** 2+1 **BATH ROOMS:** 2 **MAIDS ROOMS:** N/A ■ PARKING SPACES: N/A **CORNER LAYOUT TYPE:** 

**■ FACING:** N/A **VIEWING: OTHER** 

**■ SELLING PRICE:** 