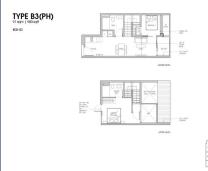

### RESIDENTIAL - CONDOMINIUM 980SQFT (91SQM) / CALL FOR PRICE!

2 - Bedroom Penthouse

#### **RESIDENTIAL - CONDOMINIUM**

99, STILL ROAD, EAST COAST, MARINE PARADE,

**SINGAPORE 423989** 

■ LISTING ID: SGLD94152053 ■ TENURE: FREEHOLD

■ TITLE: N/A

■ **SIZE BUILT-UP**: 980SQFT (91SQM)
■ **SIZE LAND**: 23,541SQFT (2,187SQM)

■ **NO. OF FLOORS**: 5

■ FLOOR/LEVEL: 5 - PENTHOUSE

■ BED ROOMS: 2
■ BATH ROOMS: 2
■ MAIDS ROOMS: N/A
■ PARKING SPACES: N/A

**■ LAYOUT TYPE**: REGULAR

■ FACING: N/A
■ VIEWING: OTHER

■ SELLING PRICE: CALL FOR PRICE