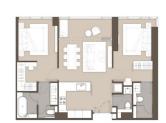

■ NO. OF FLOORS: 37 FLOOR/LEVEL: N/A - N/A **BED ROOMS:** 2+1 **BATH ROOMS:** 3 N/A **MAIDS ROOMS:** ■ PARKING SPACES: N/A **OTHER** LAYOUT TYPE: **■ FACING:** N/A

**VIEWING: OTHER ■ SELLING PRICE:** 

**■ COMPLETION YEAR:** 2023

#### **MULBERRY GROVE SUKHUMVIT**

Condominium for Sale: Partially furnished, 2 bedroom, 3 bathroom. Completion in 2023, this unit is in original condition.

Tenure: Freehold