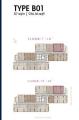

# **RESIDENTIAL - CONDOMINIUM** 936SQFT (87SQM) / CALL FOR PRICE!

■ NO. OF FLOORS: 37 FLOOR/LEVEL: N/A - N/A **BED ROOMS:** 2+1 **BATH ROOMS:** 3 N/A **MAIDS ROOMS:** ■ PARKING SPACES: N/A **OTHER** LAYOUT TYPE: **■ FACING:** N/A

**VIEWING: OTHER ■ SELLING PRICE:** 

**■ COMPLETION YEAR:** 2023

#### **MULBERRY GROVE SUKHUMVIT**

Condominium for Sale: Partially furnished, 2 bedroom, 3 bathroom. Completion in 2023, this unit is in original condition.

Tenure: Freehold