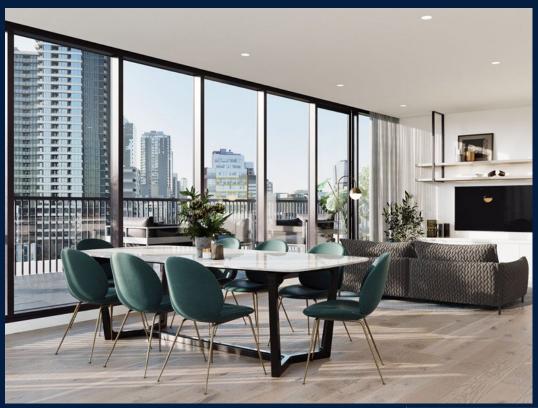

#### THE MARKER

Spacious 2,067sqft (192sqm), partially furnished, 2 bedroom, 2 bathroom Apartment for Sale. Completed in 2021, this middle floor corner unit is in original condition. Others: Freehold, facing north This property is currently vacant and ready to move in. Location: Melbourne. Australia.

#### **INTERIOR FACILITIES**

Air-Conditioning

Balcony

Cable TV

Walk-In-Wardrobe

#### OTHER INTERIOR FEATURES

Cooker Hob/Hood

Dishwasher

Oven / Microwave

#### **EXTERIOR FACILITIES**

24 Hours Security

Covered Car Park

Function Room

Landscaped Garden

VISIT THIS PROPERTY AT: https://www.pravinproperties.com.sg/property/SGLD92438830

L3008899K

R014139B