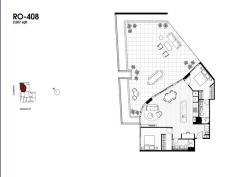

### **RESIDENTIAL - APARTMENT**

512 - 544 SPENCER ST, WEST MELBOURNE, 3003, MELBOURNE, MELBOURNE, AUSTRALIA

**LISTING ID:** SGLD92438830 **TENURE: FREEHOLD** 

■ TITLE: N/A

SIZE BUILT-UP: 2,067SQFT (192SQM) SIZE LAND: 45,703SQFT (4,246SQM)

■ NO. OF FLOORS:

FLOOR/LEVEL: 4 - MIDDLE FLOOR

**BED ROOMS:** 2 **BATH ROOMS:** 2 **MAIDS ROOMS:** N/A ■ PARKING SPACES: N/A **CORNER LAYOUT TYPE:** 

**NORTH ■ FACING: VIEWING: OTHER** 

**■ SELLING PRICE:** 