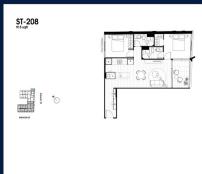

#### **RESIDENTIAL - APARTMENT**

512 - 544 SPENCER ST, WEST MELBOURNE, 3003, MELBOURNE, MELBOURNE, AUSTRALIA

**LISTING ID:** SGLD92131266 **TENURE: FREEHOLD** 

■ TITLE: N/A

SIZE BUILT-UP: 915SQFT (85SQM) SIZE LAND: 45,703SQFT (4,246SQM)

■ NO. OF FLOORS:

FLOOR/LEVEL: 2 - LOW FLOOR

**BED ROOMS:** 2 **BATH ROOMS:** 2 **MAIDS ROOMS:** N/A ■ PARKING SPACES: N/A

**END LOT** LAYOUT TYPE: **NORTH EAST ■ FACING: VIEWING: OTHER** 

**■ SELLING PRICE:** 