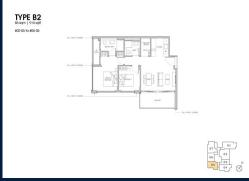

#### **RESIDENTIAL - CONDOMINIUM**

99, STILL ROAD, EAST COAST, MARINE PARADE,

**SINGAPORE 423989** 

■ LISTING ID: SGLD91029452 ■ TENURE: FREEHOLD

■ TITLE: N/A

■ **SIZE BUILT-UP**: 915SQFT (85SQM)
■ **SIZE LAND**: 23,541SQFT (2,187SQM)

■ NO. OF FLOORS:

■ FLOOR/LEVEL: 2 - LOW FLOOR

■ BED ROOMS: 2+1
■ BATH ROOMS: 2
■ MAIDS ROOMS: N/A
■ PARKING SPACES: N/A

■ LAYOUT TYPE: CORNER
■ FACING: N/A
■ VIEWING: OTHER

■ SELLING PRICE: CALL FOR PRICE