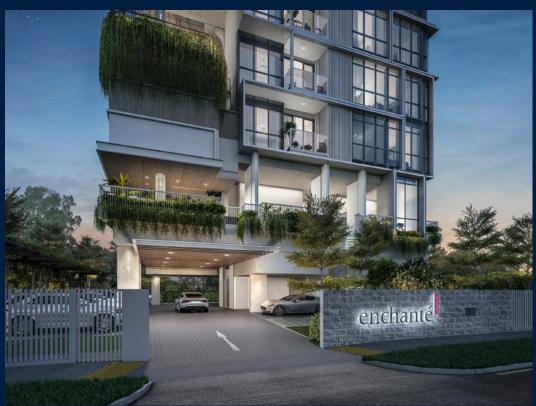

# **ENCHANTÉ**

Condominium for Sale: Partially furnished, 3 bedroom, 2 bathroom. Completion in 2026, this unit is in original condition. Tenure: Freehold Located in Singapore's district D11 near Newton, Novena in the area Newton (Central region).

# **RESIDENTIAL - CONDOMINIUM**

**EVELYN RD, 3, 3 EVELYN RD, NEWTON, NOVENA,** 

**SINGAPORE 309727** 

■ LISTING ID: SGLD89768434 ■ TENURE: FREEHOLD

■ TITLE: N/A

■ **SIZE BUILT-UP**: 1,001SQFT (93SQM)
■ **SIZE LAND**: 9,873SQFT (917SQM)