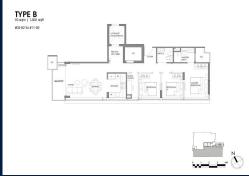

# **RESIDENTIAL - CONDOMINIUM**

**EVELYN RD, 3, 3 EVELYN RD, NEWTON, NOVENA,** 

**SINGAPORE 309727** 

■ LISTING ID: SGLD89768434 ■ TENURE: FREEHOLD

■ TITLE: N/A

■ **SIZE BUILT-UP**: 1,001SQFT (93SQM)
■ **SIZE LAND**: 9,873SQFT (917SQM)

■ **NO. OF FLOORS**: 16

■ FLOOR/LEVEL: 10 - MIDDLE FLOOR

■ BED ROOMS: 3+1
■ BATH ROOMS: 2
■ MAIDS ROOMS: N/A
■ PARKING SPACES: N/A

■ LAYOUT TYPE: REGULAR

■ FACING: N/A
■ VIEWING: OTHER

■ SELLING PRICE: CALL FOR PRICE