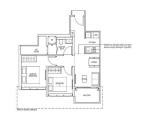

# **RESIDENTIAL - CONDOMINIUM** 732SQFT (68SQM) / CALL FOR PRICE!

2 - Bedroom Classic / with Loft

## **RESIDENTIAL - CONDOMINIUM**

IRWELL HILL, IRWELL BANK ROAD, ORCHARD, **RIVER VALLEY, SINGAPORE 239588** 

**LISTING ID:** SGLD89128031 **■ TENURE: LEASEHOLD 99** 

TITLE: N/A

■ SIZE BUILT-UP: 732SQFT (68SQM) 3.160AC (1.279HA) SIZE LAND:

### IRWELL HILL RESIDENCES

Condominium for Sale: Partially furnished, 2 bedroom, 1 bathroom. Completed in 2025, this unit is in original condition. Tenure: Leasehold 99 Located in Singapore's district D09 near Orchard, River Valley in the area Orchard (Central region).