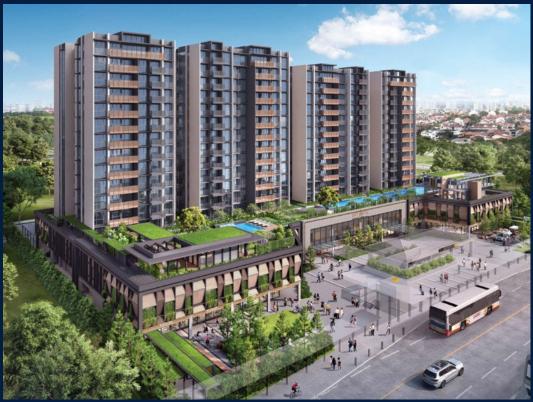

## **RESIDENTIAL - CONDOMINIUM**

26 TANAH MERAH KECHIL LINK, BEDOK, UPPER EAST COAST, SINGAPORE 468457

■ LISTING ID: SGLD88930323 ■ TENURE: LEASEHOLD 99

■ TITLE: N/A

■ **SIZE BUILT-UP**: 2,400SQFT (223SQM)
■ **SIZE LAND**: 2.194AC (0.888HA)

### **SCENECA RESIDENCE**

Condominium for Sale: Partially furnished, 4 bedroom, 5 bathroom. Completion in 2027, this penthouse corner unit is in original condition. Tenure: Leasehold 99 Located in Singapore's district D16 near Bedok, Upper East Coast in the area Upper East Coast (East region).