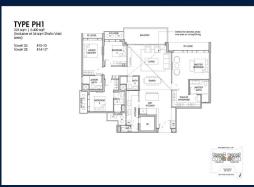

■ **NO. OF FLOORS**: 15

■ FLOOR/LEVEL: 15 - PENTHOUSE

■ BED ROOMS: 4
■ BATH ROOMS: 5
■ MAIDS ROOMS: N/A
■ PARKING SPACES: N/A
■ LAYOUT TYPE: CORNER

■ FACING: N/A
■ VIEWING: OTHER

■ SELLING PRICE: CALL FOR PRICE

### **SCENECA RESIDENCE**

Condominium for Sale: Partially furnished, 4 bedroom, 5 bathroom. Completion in 2027, this penthouse corner unit is in original condition. Tenure: Leasehold 99 Located in Singapore's district D16 near Bedok, Upper East Coast in the area Upper East Coast (East region).