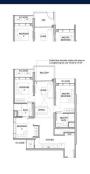

# RESIDENTIAL - CONDOMINIUM 904SQFT (84SQM) / CALL FOR PRICE!

3 - Bedroom Classic

### **RESIDENTIAL - CONDOMINIUM**

26 TANAH MERAH KECHIL LINK, BEDOK, UPPER EAST COAST, SINGAPORE 468457

■ LISTING ID: SGLD88332168 ■ TENURE: LEASEHOLD 99

■ TITLE: N/A

■ **SIZE BUILT-UP:** 904SQFT (84SQM) ■ **SIZE LAND:** 2.194AC (0.888HA)

■ **NO. OF FLOORS**: 15

■ FLOOR/LEVEL: 12 - HIGH FLOOR

■ BED ROOMS: 3
■ BATH ROOMS: 2
■ MAIDS ROOMS: N/A
■ PARKING SPACES: N/A
■ LAYOUT TYPE: CORNER

■ FACING: N/A
■ VIEWING: OTHER

■ SELLING PRICE: CALL FOR PRICE