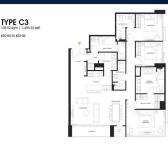

## **RESIDENTIAL - CONDOMINIUM**

8 ASOKE 10 SOI SUKHUMVIT 21, KLONGTOEY NUA KHET WATTHANA, KRUNG THEP MAHA NAKHON,

SGLD88272075

LISTING ID: TENURE: TITLE: SIZE BUILT-UP: SIZE LAND: NO. OF FLOORS: FLOOR/LEVEL: BED ROOMS: BATH ROOMS: MAIDS ROOMS: PARKING SPACES: LAYOUT TYPE: FACING: VIEWING: SELLING PRICE: COMPLETION YEAR:

FREEHOLD N/A 1,495SQFT (139SQM) 17,222SQFT (1,600SQM) 40 N/A - PENTHOUSE 3 4 1 N/A OTHER N/A OTHER 2020

**ORIGINAL CONDITION FULLY FURNISHED** FEB 15, 2022

#### **CELES ASOKE**

Condominium for Sale: Fully furnished, 3 bedroom, 4 bathroom. Completed in 2020, this unit is in original condition. Tenure: Freehold