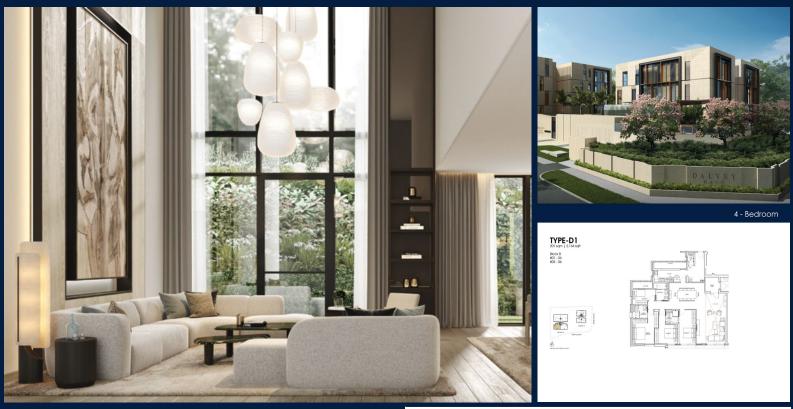

SGLD87508255 FREEHOLD N/A 2,164SQFT (201SQM) 1.274AC (0.515HA) 4 N/A - N/A Δ 3 N/A N/A CORNER N/A OTHER 2022

**ORIGINAL CONDITION** PARTIALLY FURNISHED JAN 17, 2023

# **DALVEY HAUS**

Spacious 2,164sqft (201sqm), partially furnished, 4 bedroom, 3 bathroom Condominium for Sale. Completion in 2022, this corner unit is in original condition. Others: Freehold This property is currently vacant and ready to move in. Located in Singapore's district D10 near Tanglin, Holland in the area Tanglin (Central region).