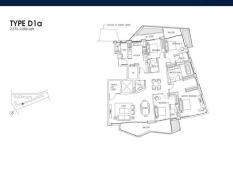

## **RESIDENTIAL - CONDOMINIUM**

CORALS AT KEPPEL BAY, 1, KEPPEL BAY DRIVE, HARBOURFRONT, TELOK BLANGAH, SINGAPORE

■ LISTING ID: SGLD86654508 ■ TENURE: LEASEHOLD 99

■ TITLE: N/A

■ **SIZE BUILT-UP**: 2,573SQFT (239SQM) ■ **SIZE LAND**: 9.642AC (3.902HA)

■ NO. OF FLOORS: N/A FLOOR/LEVEL: N/A - N/A **BED ROOMS:** 4+1 **BATH ROOMS:** 3 N/A MAIDS ROOMS: ■ PARKING SPACES: N/A **OTHER** LAYOUT TYPE: **■ FACING:** N/A **VIEWING: OTHER** 

■ SELLING PRICE: CALL FOR PRICE