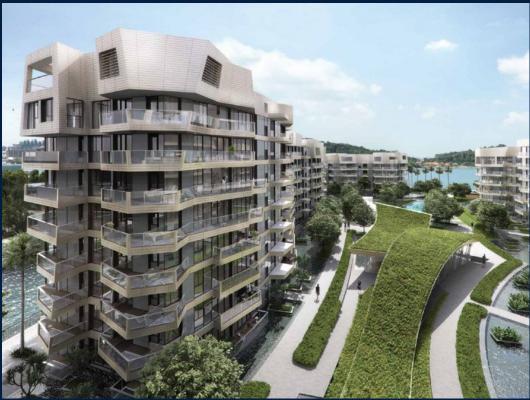

## **RESIDENTIAL - CONDOMINIUM**

CORALS AT KEPPEL BAY, 1, KEPPEL BAY DRIVE, HARBOURFRONT, TELOK BLANGAH, SINGAPORE

■ LISTING ID: SGLD86654508 ■ TENURE: LEASEHOLD 99

■ TITLE: N/A

■ **SIZE BUILT-UP**: 2,573SQFT (239SQM) ■ **SIZE LAND**: 9.642AC (3.902HA)

### **CORALS AT KEPPEL BAY**

Spacious 2,573sqft (239sqm), partially furnished, 4 bedroom, 3 bathroom Condominium for Sale. Completed in 2018, this unit is in original condition. Others: Leasehold 99, 1 other room(s) This property is currently vacant and ready to move in. Located in Singapore's district D04 near Harbourfront, Telok Blangah in the area Keppel (Central region).

#### **EXTERIOR FACILITIES**

24 Hours Security

Clubhouse

Covered Car Park

Function Room

VISIT THIS PROPERTY AT: https://www.pravinproperties.com.sg/property/SGLD86654508

L3008899K R014139B