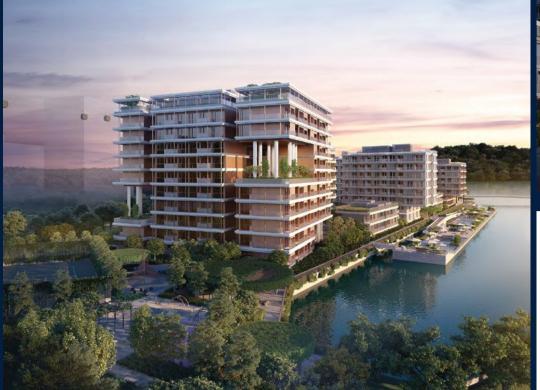

#### **RESIDENTIAL - CONDOMINIUM** HARBOURFRONT AVENUE, SINGAPORE 097993

LISTING ID: TENURE: TITLE: SIZE BUILT-UP: SIZE LAND: NO. OF FLOORS: FLOOR/LEVEL: BED ROOMS: BATH ROOMS: MAIDS ROOMS: PARKING SPACES: LAYOUT TYPE: FACING: VIEWING: SELLING PRICE: COMPLETION YEAR: CONDITION:

SGLD86577265 **LEASEHOLD 99** N/A 1,345SQFT (125SQM) 6.526AC (2.641HA) 10 1 - LOW FLOOR 3 2 N/A N/A OTHER N/A OTHER

2025 **ORIGINAL CONDITION** PARTIALLY FURNISHED AUG 29, 2023

#### THE REEF AT KING'S DOCK

Condominium for Sale: Partially furnished, 3 bedroom, 2 bathroom. Completed in 2025, this unit is in original condition. Tenure: Leasehold 99 Located in Singapore's district D04 near Harbourfront, Telok Blangah in the area Keppel (Central region).