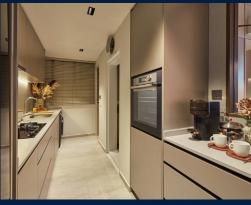

■ CONDITION: ORIGINAL CONDITION
■ FURNISHING: PARTIALLY FURNISHED

■ LISTING DATE: OCT 10, 2023

#### **INTERIOR FACILITIES**

Air-Conditioning

Balcony

Bombshelter

#### **OTHER INTERIOR FEATURES**

Cooker Hob/Hood

Dishwasher

Dryer

• Fridge