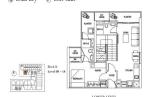

■ LISTING ID: SGLD85781300

■ TENURE: N/A
■ TITLE: N/A

■ **SIZE BUILT-UP:** 945SQFT (88SQM)
■ **SIZE LAND:** 1.389AC (0.562HA)

■ NO. OF FLOORS: 43

■ FLOOR/LEVEL: N/A - HIGH FLOOR

■ BED ROOMS: 2
■ BATH ROOMS: 3
■ MAIDS ROOMS: N/A
■ PARKING SPACES: N/A
■ LAYOUT TYPE: COR

■ LAYOUT TYPE: CORNER
■ FACING: N/A
■ VIEWING: OTHER

■ SELLING PRICE: CALL FOR PRICE

**■ COMPLETION YEAR:** 2020

■ CONDITION: ORIGINAL CONDITION ■ FURNISHING: PARTIALLY FURNISHED

■ LISTING DATE: MAY 17, 2021