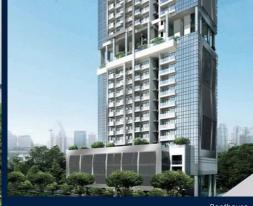

## **RESIDENTIAL - CONDOMINIUM**

26, NEWTON ROAD, NEWTON, NOVENA, SINGAPORE 307957

■ LISTING ID: SGLD85615513 ■ TENURE: FREEHOLD ■ TITLE: N/A

■ SIZE BUILT-UP: 1,119SQFT (104SQM)
■ SIZE LAND: 37,577SQFT (3,491SQM)

■ NO. OF FLOORS: 26

■ FLOOR/LEVEL: 25 - PENTHOUSE

■ BED ROOMS: 1+1
■ BATH ROOMS: 2
■ MAIDS ROOMS: N/A
■ PARKING SPACES: N/A

■ LAYOUT TYPE: REGULAR
■ FACING: NORTH
■ VIEWING: OTHER

■ SELLING PRICE: CALL FOR PRICE