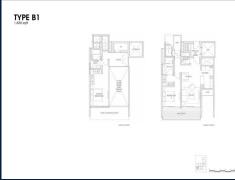

# RESIDENTIAL - CONDOMINIUM 1,830SQFT (170SQM) / CALL FOR PRICE!

2 - Bedroom + Study

### **RESIDENTIAL - CONDOMINIUM**

65, LLOYD ROAD, ORCHARD, RIVER VALLEY,

**SINGAPORE 239114** 

■ LISTING ID: SGLD84912518 ■ TENURE: FREEHOLD

■ TITLE: N/A

■ **SIZE BUILT-UP:** 1,830SQFT (170SQM)
■ **SIZE LAND:** 35,921SQFT (3,337SQM)

■ NO. OF FLOORS: 10
■ FLOOR/LEVEL: N/A - N/A
■ BED ROOMS: 2+1
■ BATH ROOMS: 2
■ MAIDS ROOMS: N/A
■ PARKING SPACES: N/A

■ LAYOUT TYPE: END LOT
■ FACING: N/A
■ VIEWING: OTHER

■ SELLING PRICE: CALL FOR PRICE