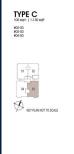

#### **RESIDENTIAL - CONDOMINIUM**

21, LORONG K TELOK KURAU, EAST COAST, MARINE PARADE, SINGAPORE 425617

■ LISTING ID: SGLD84790956 ■ TENURE: FREEHOLD

TITLE: N/A

■ **SIZE BUILT-UP**: 1,130SQFT (105SQM)
■ **SIZE LAND**: 14,875SQFT (1,382SQM)

■ NO. OF FLOORS:

■ FLOOR/LEVEL: N/A - N/A

■ BED ROOMS: 4
■ BATH ROOMS: 3
■ MAIDS ROOMS: N/A
■ PARKING SPACES: N/A
■ LAYOUT TYPE: OTHER
■ FACING: N/A

■ SELLING PRICE: CALL FOR PRICE

■ COMPLETION YEAR: 2025