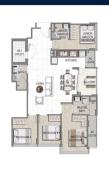

#### **RESIDENTIAL - CONDOMINIUM**

21, LORONG K TELOK KURAU, EAST COAST, MARINE PARADE, SINGAPORE 425617

■ LISTING ID: SGLD84790956 ■ TENURE: FREEHOLD

TITLE: N/A

■ **SIZE BUILT-UP**: 1,130SQFT (105SQM)
■ **SIZE LAND**: 14,875SQFT (1,382SQM)

■ NO. OF FLOORS:

■ FLOOR/LEVEL: N/A - N/A

■ BED ROOMS: 4
■ BATH ROOMS: 3
■ MAIDS ROOMS: N/A
■ PARKING SPACES: N/A
■ LAYOUT TYPE: OTHER
■ FACING: N/A

■ SELLING PRICE: CALL FOR PRICE

■ COMPLETION YEAR: 2025