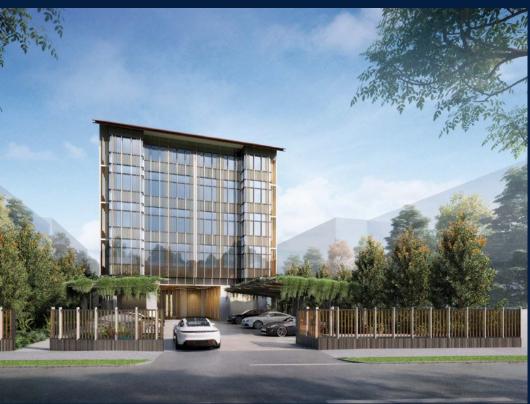

#### **RESIDENTIAL - CONDOMINIUM**

21, LORONG K TELOK KURAU, EAST COAST, MARINE PARADE, SINGAPORE 425617

■ LISTING ID: SGLD84790956 ■ TENURE: FREEHOLD

TITLE: N/A

■ **SIZE BUILT-UP**: 1,130SQFT (105SQM)
■ **SIZE LAND**: 14,875SQFT (1,382SQM)

#### **K SUITES**

Condominium for Sale: Partially furnished, 4 bedroom, 3 bathroom. Completion in 2025, this unit is in original condition. Tenure: Freehold Located in Singapore's district D15 near East Coast, Marine Parade in the area East Coast (Central region).