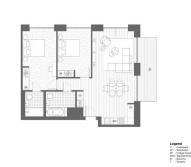

CONDITION:

FURNISHING:

LISTING DATE:

SGLD83945667 **LEASEHOLD 999** N/A 838SQFT (78SQM) N/A 7 N/A - N/A 2 2 N/A N/A REGULAR N/A N/A 2017

**ORIGINAL CONDITION** PARTIALLY FURNISHED MAY 17, 2021

#### **ROYAL WHARF**

Partially furnished, 2 bedroom, 2 bathroom Apartment for Sale. Completion in 2017, this unit is in original condition. Others: Leasehold 999 This property is currently vacant and ready to move in. Block: John Cabot House Location: London, United Kingdom.