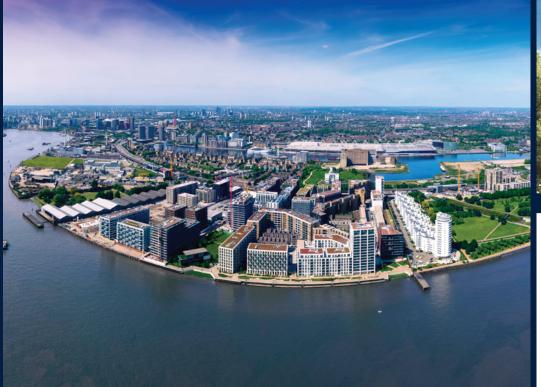

#### NORTH WOOLWICH ROAD, LONDON, E16 2BG, LONDON, LONDON, UNITED KINGDOM

LISTING ID: TENURE: TITLE: SIZE BUILT-UP: SIZE LAND: NO. OF FLOORS: FLOOR/LEVEL: BED ROOMS: BATH ROOMS: MAIDS ROOMS: PARKING SPACES: LAYOUT TYPE: FACING: VIEWING: SELLING PRICE: COMPLETION YEAR:

#### **ROYAL WHARF**

Partially furnished, 2 bedroom, 2 bathroom Apartment for Sale. Completion in 2017, this unit is in original condition. Others: Leasehold 999 This property is currently vacant and ready to move in. Block: John Cabot House Location: London, United Kingdom.