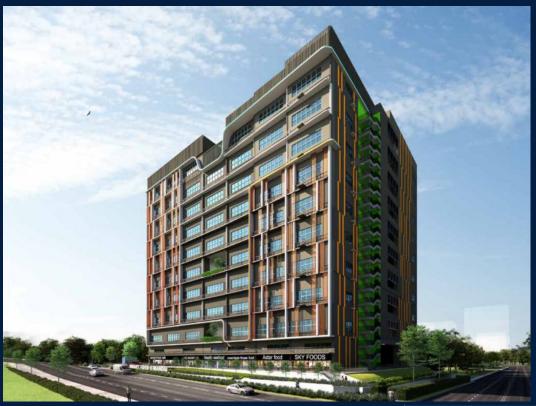

#### **COMMERCIAL - FACTORY (B2)**

10, MANDAI ESTATE, ADMIRALTY, WOODLANDS,

**SINGAPORE 729907** 

■ LISTING ID: SGLD83692947 ■ TENURE: FREEHOLD

■ TITLE: N/A

■ **SIZE BUILT-UP**: 3,100SQFT (288SQM)
■ **SIZE LAND**: 1.496AC (0.605HA)

#### SMARTFOOD@MANDAI