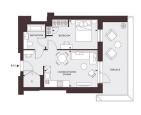

# RESIDENTIAL - APARTMENT 458SQFT (43SQM) / CALL FOR PRICE!

The Regent: 1 - Bedroom

### **RESIDENTIAL - APARTMENT**

SHADWELL STREET, B4 6LL, BIRMINGHAM, BIRMINGHAM, UNITED KINGDOM

■ LISTING ID: SGLD83614842 ■ TENURE: LEASEHOLD

■ TITLE: N/A

■ SIZE BUILT-UP: 458SQFT (43SQM)

■ SIZE LAND: N/A
■ NO. OF FLOORS: 21

■ FLOOR/LEVEL: N/A - LOW FLOOR

■ BED ROOMS: 1
■ BATH ROOMS: 1
■ MAIDS ROOMS: N/A
■ PARKING SPACES: N/A
■ LAYOUT TYPE: OTHER
■ FACING: N/A

■ SELLING PRICE: CALL FOR F

**■ COMPLETION YEAR:** 2022

■ CONDITION: ORIGINAL CONDITION
■ FURNISHING: PARTIALLY FURNISHED