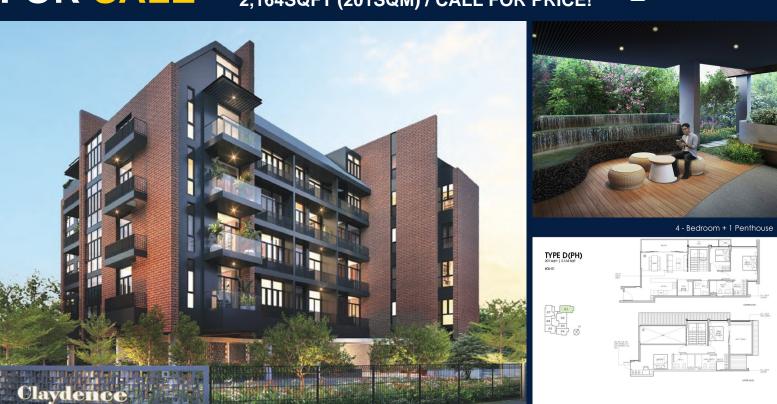

#### 99, STILL ROAD, EAST COAST, MARINE PARADE, SINGAPORE 423989

LISTING ID: TENURE: TITLE: SIZE BUILT-UP: SIZE LAND: NO. OF FLOORS: FLOOR/LEVEL: BED ROOMS: BATH ROOMS: MAIDS ROOMS: PARKING SPACES: LAYOUT TYPE: FACING: VIEWING: SELLING PRICE: COMPLETION YEAR: SGLD83217073 FREEHOLD N/A 2,164SQFT (201SQM) 23,541SQFT (2,187SQM) 5 5 - PENTHOUSE 4+2 4 N/A N/A CORNER N/A OTHER

## CLAYDENCE

Condominium for Sale: Partially furnished, 4 bedroom, 4 bathroom. Completion in 2025, this penthouse corner unit is in original condition. Tenure: Freehold Located in Singapore's district D15 near East Coast, Marine Parade in the area East Coast (Central region).