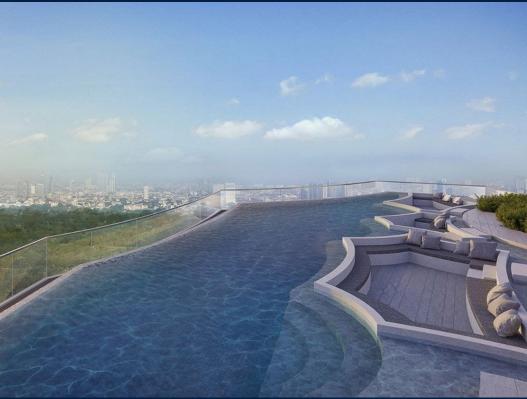

### LIFE LADPRAO VALLEY

Partially furnished, 1 bedroom, 1 bathroom Condominium for Sale. Completed in 2021, this unit is in original condition. Others: Freehold Location: Bangkok, Thailand

# **EXTERIOR FACILITIES**

- 24 Hours Security
- Business Centre
- Covered Car Park
- Function Room

VISIT THIS PROPERTY AT: https://www.pravinproperties.com.sg/property/SGLD81701752

L3008899K R014139B