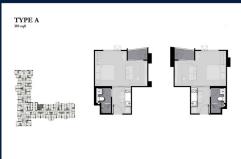

# **RESIDENTIAL - CONDOMINIUM**

CHOM PHON, CHATUCHAK, 10900, BANGKOK, BANGKOK, THAILAND

**LISTING ID:** SGLD81701752 **TENURE: FREEHOLD** 

TITLE: N/A

**SIZE BUILT-UP:** 310SQFT (29SQM) SIZE LAND: 7.512AC (3.040HA)

■ NO. OF FLOORS:

FLOOR/LEVEL: N/A - MIDDLE FLOOR

**BED ROOMS: BATH ROOMS:** N/A **MAIDS ROOMS:** ■ PARKING SPACES: N/A **OTHER** LAYOUT TYPE: **■ FACING:** N/A **VIEWING:** N/A

**■ SELLING PRICE:** 

**COMPLETION YEAR:** 