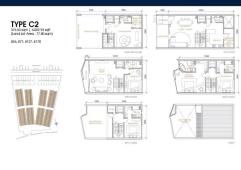

■ NO. OF FLOORS: N/A
■ FLOOR/LEVEL: N/A - N/A
■ BED ROOMS: 4

■ BATH ROOMS: 5
■ MAIDS ROOMS: N/A
■ PARKING SPACES: N/A
■ LAYOUT TYPE: OTHER
■ FACING: N/A
■ VIEWING: OTHER

■ SELLING PRICE: CALL FOR PRICE

**■ COMPLETION YEAR:** 202