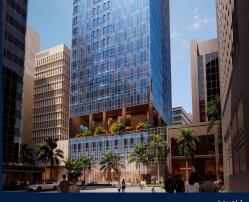

## **COMMERCIAL - RETAIL**

148 CECIL STREET, BOAT QUAY, RAFFLES PLACE, MARINA, SINGAPORE 069974

■ LISTING ID: SGLD80420451 ■ TENURE: FREEHOLD

■ TITLE: N/A

■ SIZE BUILT-UP: 936SQFT (87SQM)
■ SIZE LAND: 4.362AC (1.765HA)

#### **SOLITAIRE ON CECIL**