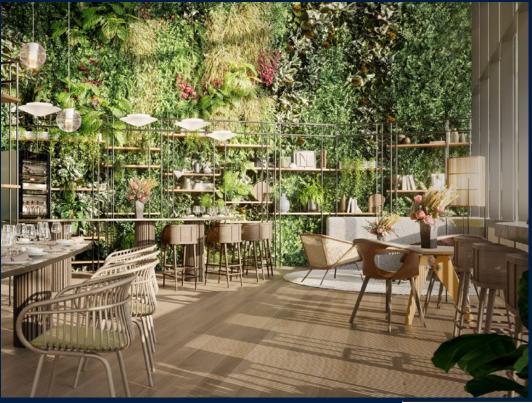

# COMMERCIAL - RETAIL 936SQFT (87SQM) / CALL FOR PRICE!

Level

RESTAURANT 01
87 sqm | 936 sqff

RESTAURANT 02
131 sqm | 1,410 sqf

## **COMMERCIAL - RETAIL**

148 CECIL STREET, BOAT QUAY, RAFFLES PLACE, MARINA, SINGAPORE 069974

■ LISTING ID: SGLD80420451 ■ TENURE: FREEHOLD

■ TITLE: N/A

■ SIZE BUILT-UP: 936SQFT (87SQM)
■ SIZE LAND: 4.362AC (1.765HA)

#### **EXTERIOR FACILITIES**

- 24 Hours Security
- Cafe

- Business Centre
- Clubhouse

VISIT THIS PROPERTY AT: https://www.pravinproperties.com.sg/property/SGLD80420451