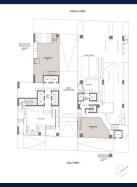

# COMMERCIAL - RETAIL 936SQFT (87SQM) / CALL FOR PRICE!

Level

RESTAURANT 01
87 sqm | 936 sqff

RESTAURANT 02
131 sqm | 1,410 sqf

## **COMMERCIAL - RETAIL**

148 CECIL STREET, BOAT QUAY, RAFFLES PLACE, MARINA, SINGAPORE 069974

■ LISTING ID: SGLD80420451 ■ TENURE: FREEHOLD

■ TITLE: N/A

■ SIZE BUILT-UP: 936SQFT (87SQM)
■ SIZE LAND: 4.362AC (1.765HA)