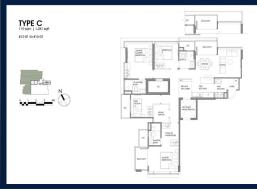

# RESIDENTIAL - CONDOMINIUM 1,281SQFT (119SQM) / CALL FOR PRICE!

4 - Bedroom + Home Office

## **RESIDENTIAL - CONDOMINIUM**

**EVELYN RD, 3, 3 EVELYN RD, NEWTON, NOVENA,** 

SINGAPORE 309727

■ LISTING ID: SGLD77748416 ■ TENURE: FREEHOLD

■ TITLE: N/A

■ SIZE BUILT-UP: 1,281SQFT (119SQM)
■ SIZE LAND: 9,873SQFT (917SQM)

**■ NO. OF FLOORS**: 16

■ FLOOR/LEVEL: 15 - HIGH FLOOR

■ BED ROOMS: 4+1
■ BATH ROOMS: 3
■ MAIDS ROOMS: N/A
■ PARKING SPACES: N/A

■ LAYOUT TYPE: REGULAR

■ FACING: N/A
■ VIEWING: OTHER

■ SELLING PRICE: CALL FOR PRICE