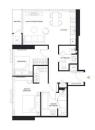

# **RESIDENTIAL - CONDOMINIUM** 757SQFT (70SQM) / CALL FOR PRICE!

+65 9068 2309

2 - Bedroom

N

TYPE B1A TYPE B1B 70.3 sgm 1 756.7 sgf

**RESIDENTIAL - CONDOMINIUM** 

8 ASOKE 10 SOI SUKHUMVIT 21, KLONGTOEY NUA KHET WATTHANA, KRUNG THEP MAHA NAKHON,

SGLD77552580 FREEHOLD N/A 757SQFT (70SQM) 17,222SQFT (1,600SQM) 40 N/A - N/A 2 2 N/A N/A OTHER N/A OTHER 2020