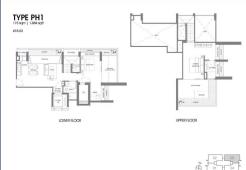

SGLD76527084 FREEHOLD N/A 1,884SQFT (175SQM) 16,243SQFT (1,509SQM) 18 N/A - N/A 2+12 N/A N/A OTHER N/A OTHER

2015 **ORIGINAL CONDITION** PARTIALLY FURNISHED JUN 17, 2022

### **THE PEAK @ CAIRNHILL 2**

Condominium for Sale : 2 bedroom + study penthouse. Completed in 2015, this unit is in original condition. Tenure: Freehold Located in Singapore's district D09 near Orchard, River Valley in the area Orchard (Central region).