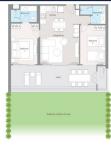

■ **NO. OF FLOORS**: 5

■ FLOOR/LEVEL: 4 - HIGH FLOOR

■ BED ROOMS: 2
■ BATH ROOMS: 2
■ MAIDS ROOMS: N/A
■ PARKING SPACES: N/A

■ LAYOUT TYPE: REGULAR

■ FACING: N/A

■ **VIEWING**: SEA VIEW

■ SELLING PRICE: CALL FOR PRICE