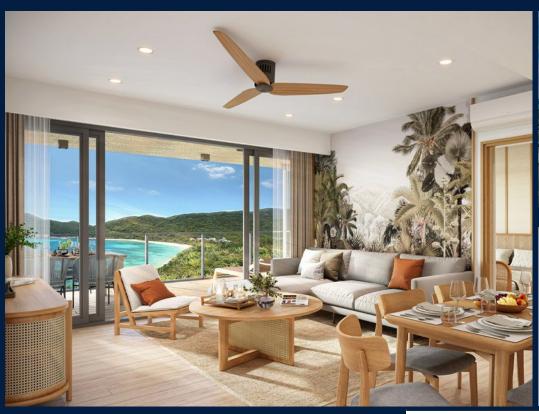

### LAGUNA SEASIDE RESIDENCES

Condominium for Sale: Partially furnished, 2 bedroom, 2 bathroom. Completion in 2025, this high floor unit is in original condition. Tenure: Freehold

#### **INTERIOR FACILITIES**

Air-Conditioning

Balcony

Outdoor Patio

#### **OTHER INTERIOR FEATURES**

Cooker Hob/Hood

Fridge

Oven / Microwave

Television

#### **EXTERIOR FACILITIES**

24 Hours Security

Covered Car Park

Landscaped Garden

Swimming Pool

VISIT THIS PROPERTY AT: https://www.pravinproperties.com.sg/property/SGLD75982544

L3008899K R014139B