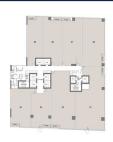

## **COMMERCIAL - OFFICE** 2,530SQFT (235SQM) / CALL FOR PRICE!

Level 5 to 12 and 14

UNIT 01 UNIT 02 UNIT 03 UNIT 04 UNIT 05 UNIT 06 UNIT 07

### **COMMERCIAL - OFFICE**

148 CECIL STREET, BOAT QUAY, RAFFLES PLACE,

**MARINA, SINGAPORE 069974** 

**LISTING ID:** SGLD75861417 **TENURE: FREEHOLD** 

N/A TITLE:

2,530SQFT (235SQM) **SIZE BUILT-UP:** SIZE LAND: 4.362AC (1.765HA)