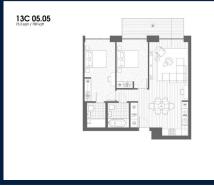

# RESIDENTIAL - APARTMENT 789SQFT (73SQM) / CALL FOR PRICE!

John Cabot House: 2 - Bedroom

#### Legend C Cupboard W :Wardnob FF : Fridge Freezer

NO. OF FLOORS: 7

■ FLOOR/LEVEL: N/A - N/A

■ BED ROOMS: 2

■ BATH ROOMS: 2

■ BATH ROOMS: 2 ■ MAIDS ROOMS: N/A ■ PARKING SPACES: N/A

■ LAYOUT TYPE: REGULAR

■ FACING: N/A
■ VIEWING: OTHER

■ SELLING PRICE: CALL FOR PRICE