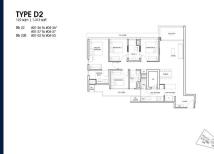

### **RESIDENTIAL - CONDOMINIUM** 1,313SQFT (122SQM) / CALL FOR PRICE!

The Signature Collection: 4 - Bedroom

#### **RESIDENTIAL - CONDOMINIUM**

22 YEW SIANG ROAD, BUONA VISTA, WEST COAST, **CLEMENTI, SINGAPORE 117755** 

**LISTING ID:** SGLD75272608 TENURE: **FREEHOLD** 

■ TITLE: N/A

■ SIZE BUILT-UP: 1,313SQFT (122SQM) SIZE LAND: 4.785AC (1.936HA)

■ NO. OF FLOORS:

■ FLOOR/LEVEL: 1 - LOW FLOOR

**BED ROOMS:** 4 **BATH ROOMS: MAIDS ROOMS:** N/A ■ PARKING SPACES: N/A **END LOT LAYOUT TYPE:** 

**■ FACING:** N/A **VIEWING: OTHER** 

**■ SELLING PRICE:** 

**■ COMPLETION YEAR:** 