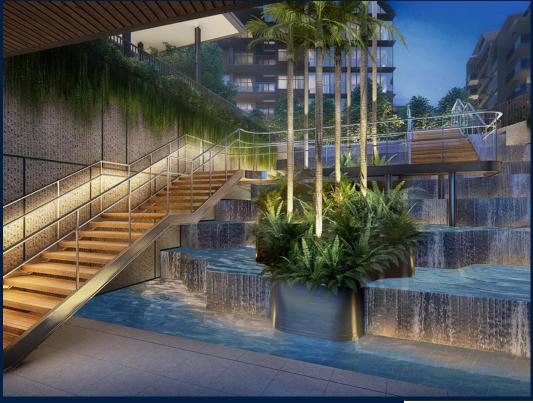

#### **TERRA HILL**

Condominium for Sale: Partially furnished, 4 bedroom, 4 bathroom. Completion in 2026, this end lot unit is in original condition. Tenure: Freehold Located in Singapore's district D05 near Buona Vista, West Coast, Clementi in the area South West (Central region).

#### **EXTERIOR FACILITIES**

24 Hours Security

Basketball Court

Clubhouse

Covered Car Park

VISIT THIS PROPERTY AT: https://www.pravinproperties.com.sg/property/SGLD75272608