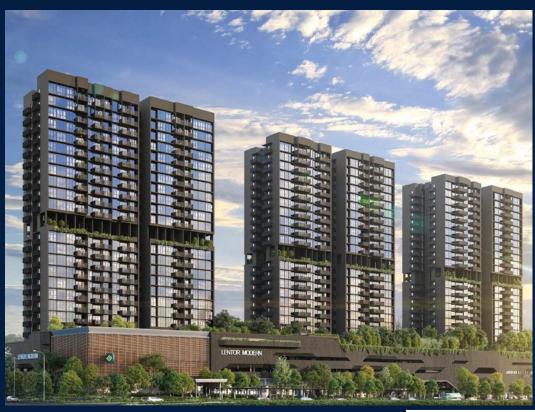

#### **RESIDENTIAL - CONDOMINIUM**

LENTOR CENTRAL, MANDAI, UPPER THOMSON,

**SINGAPORE 789900** 

■ LISTING ID: SGLD74786300 ■ TENURE: LEASEHOLD 99

■ TITLE: N/A

■ **SIZE BUILT-UP**: 527SQFT (49SQM)
■ **SIZE LAND**: 4.270AC (1.728HA)

■ NO. OF FLOORS: 25

■ FLOOR/LEVEL: 25 - HIGH FLOOR

■ BED ROOMS: 1
■ BATH ROOMS: 1
■ MAIDS ROOMS: N/A
■ PARKING SPACES: N/A

■ LAYOUT TYPE: REGULAR

■ FACING: N/A
■ VIEWING: OTHER

■ SELLING PRICE: CALL FOR PRICE

**■ COMPLETION YEAR:** 2028

■ CONDITION: ORIGINAL CONDITION
■ FURNISHING: PARTIALLY FURNISHED

■ LISTING DATE: OCT 10, 2023

#### LENTOR MODERN

Condominium for Sale: Partially furnished, 1 bedroom, 1 bathroom. Completion in 2028, this unit is in original condition. Tenure: Leasehold 99 Located in Singapore's district D26 near Mandai, Upper Thomson in the area North (North region).