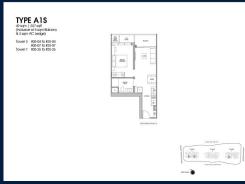

#### **RESIDENTIAL - CONDOMINIUM**

LENTOR CENTRAL, MANDAI, UPPER THOMSON,

**SINGAPORE 789900** 

■ LISTING ID: SGLD74786300 ■ TENURE: LEASEHOLD 99

■ TITLE: N/A

■ **SIZE BUILT-UP**: 527SQFT (49SQM)
■ **SIZE LAND**: 4.270AC (1.728HA)

■ NO. OF FLOORS: 25

■ FLOOR/LEVEL: 25 - HIGH FLOOR

■ BED ROOMS: 1
■ BATH ROOMS: 1
■ MAIDS ROOMS: N/A
■ PARKING SPACES: N/A

■ LAYOUT TYPE: REGULAR

■ FACING: N/A
■ VIEWING: OTHER

■ SELLING PRICE: CALL FOR PRICE