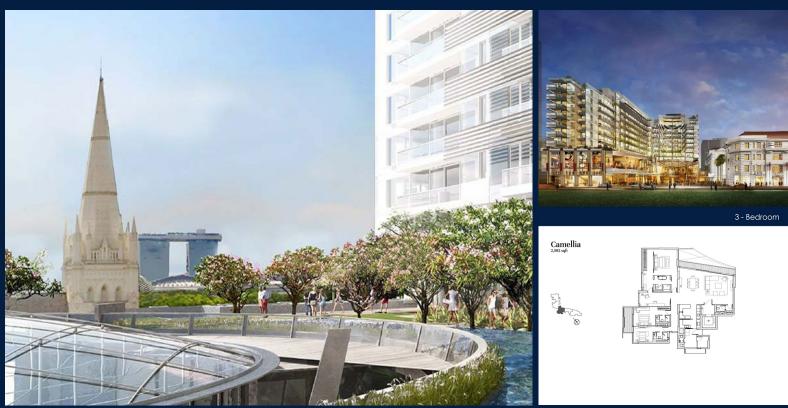

# **RESIDENTIAL - CONDOMINIUM** 2,982SQFT (277SQM) / CALL FOR PRICE!

COMPLETION YEAR:

CONDITION:

FURNISHING:

LISTING DATE:

SGLD73105430 **LEASEHOLD 99** N/A 2,982SQFT (277SQM) 4.081AC (1.651HA) N/A - N/A 3 3 N/A N/A REGULAR N/A

N/A

2015 **ORIGINAL CONDITION** PARTIALLY FURNISHED NOV 29, 2019

### EDEN RESIDENCES CAPITOL

Spacious 2,982sqft (277sqm), partially furnished, 3 bedroom, 3 bathroom Condominium for Sale. Completed in 2015, this unit is in original condition. Others: Leasehold 99 This property is currently vacant and ready to move in. Located in Singapore's district D06 near City Hall, Clarke Quay in the area City Hall (Central region).