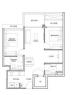

# RESIDENTIAL - CONDOMINIUM 807SQFT (75SQM) / CALL FOR PRICE!

The Signature Collection: 2 - Bedroom + Study

### **RESIDENTIAL - CONDOMINIUM**

22 YEW SIANG ROAD, BUONA VISTA, WEST COAST, CLEMENTI, SINGAPORE 117755

■ LISTING ID: SGLD72225747 ■ TENURE: FREEHOLD ■ TITLE: N/A

■ **SIZE BUILT-UP**: 807SQFT (75SQM) ■ **SIZE LAND**: 4.785AC (1.936HA)

■ NO. OF FLOORS: 5

■ FLOOR/LEVEL: 4 - HIGH FLOOR

■ BED ROOMS: 2+1
■ BATH ROOMS: 2
■ MAIDS ROOMS: N/A
■ PARKING SPACES: N/A

**■ LAYOUT TYPE**: REGULAR

■ FACING: N/A
■ VIEWING: OTHER

■ SELLING PRICE: CALL FOR PRICE