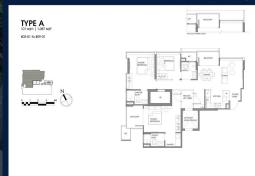

# **RESIDENTIAL - CONDOMINIUM**

**EVELYN RD, 3, 3 EVELYN RD, NEWTON, NOVENA,** 

SINGAPORE 309727

■ LISTING ID: SGLD71765660
■ TENURE: FREEHOLD

■ TITLE: N/A

■ SIZE BUILT-UP: 1,087SQFT (101SQM)
■ SIZE LAND: 9,873SQFT (917SQM)

■ **NO. OF FLOORS**: 16

■ FLOOR/LEVEL: 3 - LOW FLOOR

■ BED ROOMS: 3
■ BATH ROOMS: 3
■ MAIDS ROOMS: N/A
■ PARKING SPACES: N/A

**■ LAYOUT TYPE**: REGULAR

■ FACING: N/A
■ VIEWING: OTHER

■ SELLING PRICE: CALL FOR PRICE