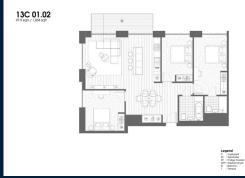

### RESIDENTIAL - APARTMENT 1,054SQFT (98SQM) / CALL FOR PRICE!

John Cabot House: 3 - Bedroom

#### **RESIDENTIAL - APARTMENT**

NORTH WOOLWICH ROAD, LONDON, E16 2BG, LONDON, LONDON, UNITED KINGDOM

■ LISTING ID: SGLD70583123 ■ TENURE: LEASEHOLD 999

■ TITLE: N/A

■ SIZE BUILT-UP: 1,054SQFT (98SQM)

■ SIZE LAND: N/A
■ NO. OF FLOORS: 7
■ FLOOR/LEVEL: N/A - N/A
■ BED ROOMS: 3

#### **ROYAL WHARF**

Spacious 1,054sqft (98sqm), partially furnished, 3 bedroom, 2 bathroom Apartment for Sale. Completion in 2017, this unit is in original condition. Others: leasehold 999 This property is currently vacant and ready to move in. Block: John Cabot Location: London, United Kingdom.