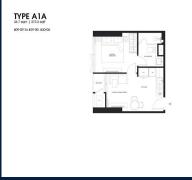

### **RESIDENTIAL - CONDOMINIUM**

8 ASOKE 10 SOI SUKHUMVIT 21, KLONGTOEY NUA KHET WATTHANA, KRUNG THEP MAHA NAKHON,

■ LISTING ID: SGLD69710665 ■ TENURE: FREEHOLD

■ TITLE: N/A

■ **SIZE BUILT-UP**: 373SQFT (35SQM)
■ **SIZE LAND**: 17,222SQFT (1,600SQM)

■ NO. OF FLOORS: 40 ■ FLOOR/LEVEL: N/A - N/A

■ BED ROOMS: 1
■ BATH ROOMS: 1
■ MAIDS ROOMS: N/A
■ PARKING SPACES: N/A
■ LAYOUT TYPE: OTHER
■ FACING: N/A

■ SELLING PRICE: CALL FOR PRICE

**■ COMPLETION YEAR:** 2020