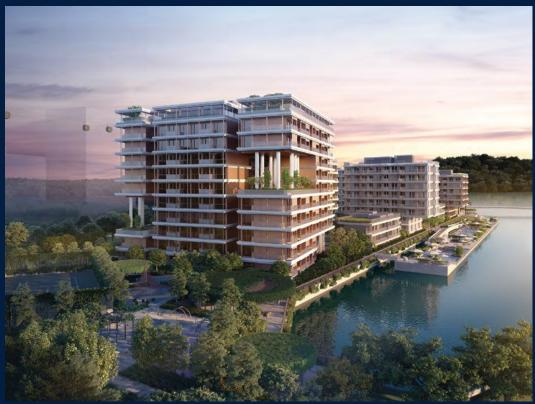

#### THE REEF AT KING'S DOCK

Condominium for Sale: Partially furnished, 3 bedroom, 2 bathroom + study. Completed in 2025, this unit is in original condition. Tenure: Leasehold 99 Located in Singapore's district D04 near Harbourfront, Telok Blangah in the area Keppel (Central region).