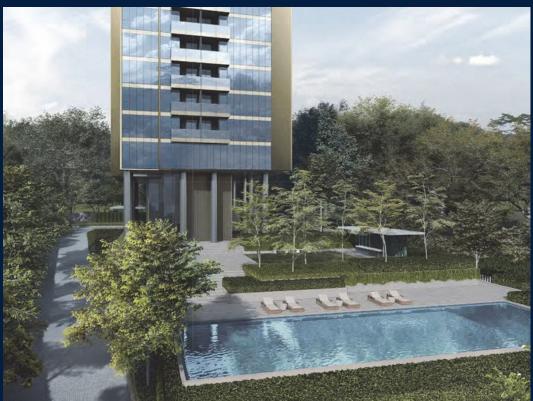

#### **RESIDENTIAL - CONDOMINIUM**

**8 CUSCADEN ROAD, SINGAPORE 249732** 

■ LISTING ID: SGLD69218684 ■ TENURE: LEASEHOLD 99

■ TITLE: N/A

■ **SIZE BUILT-UP**: 926SQFT (86SQM)
■ **SIZE LAND**: 1.414AC (0.572HA)

#### **CUSCADEN RESERVE**

Spacious 926sqft (86sqm), partially furnished, 2 bedroom, 2 bathroom Condominium for Sale. Completed in 2022, this unit is in original condition. Others: Leasehold 99, 1 other room(s) This property is currently vacant and ready to move in. Located in Singapore's district D10 near Tanglin, Holland in the area Tanglin (Central region).

#### **EXTERIOR FACILITIES**

24 Hours Security

Clubhouse

Covered Car Park

Lounge

VISIT THIS PROPERTY AT: https://www.pravinproperties.com.sg/property/SGLD69218684