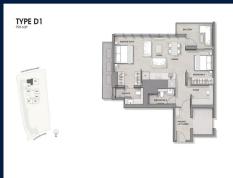

#### **RESIDENTIAL - CONDOMINIUM**

**8 CUSCADEN ROAD, SINGAPORE 249732** 

■ LISTING ID: SGLD69218684 ■ TENURE: LEASEHOLD 99

■ TITLE: N/A

■ **SIZE BUILT-UP**: 926SQFT (86SQM)
■ **SIZE LAND**: 1.414AC (0.572HA)

■ NO. OF FLOORS: 28
■ FLOOR/LEVEL: N/A - N/A
■ BED ROOMS: 2+1
■ BATH ROOMS: 2
■ MAIDS ROOMS: N/A
■ PARKING SPACES: N/A
■ LAYOUT TYPE: OTHER

■ VIEWING: OTHER

■ SELLING PRICE: CALL FOI
■ COMPLETION YEAR: 2022

#### **CUSCADEN RESERVE**

Spacious 926sqft (86sqm), partially furnished, 2 bedroom, 2 bathroom Condominium for Sale. Completed in 2022, this unit is in original condition. Others: Leasehold 99, 1 other room(s) This property is currently vacant and ready to move in. Located in Singapore's district D10 near Tanglin, Holland in the area Tanglin (Central region).