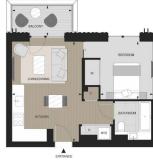

■ NO. OF FLOORS: 19 ■ FLOOR/LEVEL: N/A - N/A

■ BED ROOMS: 1
■ BATH ROOMS: 1
■ MAIDS ROOMS: N/A
■ PARKING SPACES: N/A

■ LAYOUT TYPE: INTERMEDIATE

■ FACING: N/A
■ VIEWING: OTHER

■ SELLING PRICE: CALL FOR PRICE