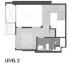

TITLE: N/A

**SIZE BUILT-UP:** 538SQFT (50SQM) SIZE LAND: 21.745AC (8.800HA)

■ NO. OF FLOORS: 50 FLOOR/LEVEL: N/A - N/A

**BED ROOMS: BATH ROOMS:** 2 **MAIDS ROOMS:** N/A ■ PARKING SPACES: N/A **OTHER** LAYOUT TYPE: **■ FACING:** N/A