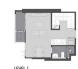

TITLE: N/A

**SIZE BUILT-UP:** 538SQFT (50SQM) SIZE LAND: 21.745AC (8.800HA)

■ NO. OF FLOORS: 50 FLOOR/LEVEL: N/A - N/A

**BED ROOMS: BATH ROOMS:** 2 **MAIDS ROOMS:** N/A ■ PARKING SPACES: N/A **OTHER** LAYOUT TYPE: **■ FACING:** N/A