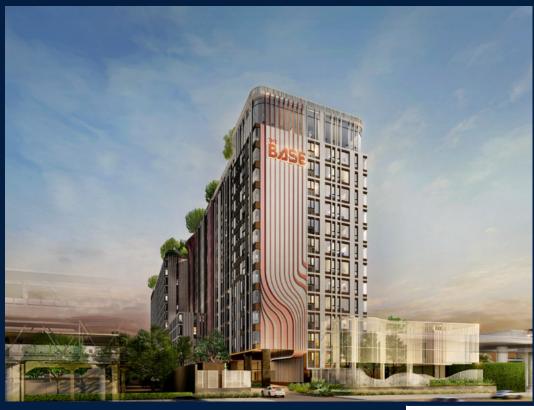

#### THE BASE SAPHANMAI

Condominium for Sale: Fully furnished, 2 bedroom, 2 bathroom. Completed in 2020, this unit is in original condition. Tenure: Freehold

#### **RESIDENTIAL - CONDOMINIUM**

PHAHON YOTHIN ROAD, ANUSAWARI, BANG KHEN, 10220, BANGKOK, BANGKOK, THAILAND

■ LISTING ID: SGLD67313304 ■ TENURE: FREEHOLD

■ TITLE: N/A

■ **SIZE BUILT-UP:** 595SQFT (55SQM)
■ **SIZE LAND:** 1.581AC (0.640HA)

■ NO. OF FLOORS: 14
■ FLOOR/LEVEL: N/A - N/A
■ BED ROOMS: 2

■ BATH ROOMS: 2
■ MAIDS ROOMS: N/A
■ PARKING SPACES: N/A
■ LAYOUT TYPE: OTHER
■ FACING: N/A
■ VIEWING: OTHER

■ SELLING PRICE: CALL FOR PRICE

**■ COMPLETION YEAR:** 2020