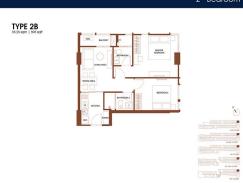

■ NO. OF FLOORS: 14
■ FLOOR/LEVEL: N/A - N/A
■ BED ROOMS: 2

■ BATH ROOMS: 2
■ MAIDS ROOMS: N/A
■ PARKING SPACES: N/A
■ LAYOUT TYPE: OTHER
■ FACING: N/A
■ VIEWING: OTHER

■ SELLING PRICE: CALL FOR PRICE

**■ COMPLETION YEAR:** 2020

#### THE BASE SAPHANMAI

Condominium for Sale: Fully furnished, 2 bedroom, 2 bathroom. Completed in 2020, this unit is in original condition. Tenure: Freehold