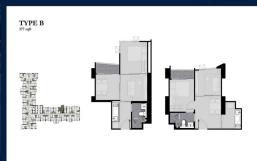

# RESIDENTIAL - CONDOMINIUM 377SQFT (35SQM) / CALL FOR PRICE!

1 - Bedroom

## **RESIDENTIAL - CONDOMINIUM**

CHOM PHON, CHATUCHAK, 10900, BANGKOK, BANGKOK, THAILAND

■ LISTING ID: SGLD67052330 ■ TENURE: FREEHOLD

■ TITLE: N/A

■ **SIZE BUILT-UP**: 377SQFT (35SQM) ■ **SIZE LAND**: 7.512AC (3.040HA)

■ NO. OF FLOORS: 44

■ FLOOR/LEVEL: N/A - MIDDLE FLOOR

■ BED ROOMS: 1
■ BATH ROOMS: 1
■ MAIDS ROOMS: N/A
■ PARKING SPACES: N/A
■ LAYOUT TYPE: OTHER
■ FACING: N/A
■ VIEWING: N/A

■ SELLING PRICE: CALL FOR PRICE