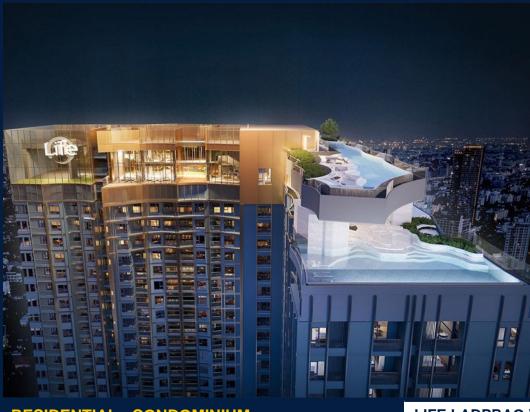

### LIFE LADPRAO VALLEY

Unfurnished, 1 bedroom, 1 bathroom Condominium for Sale. Completed in 2021, this unit is partially renovated. Others: Freehold Location: Bangkok, Thailand

# **EXTERIOR FACILITIES**

- 24 Hours Security
- Business Centre
- Covered Car Park
- Function Room

VISIT THIS PROPERTY AT: https://www.pravinproperties.com.sg/property/SGLD67052330