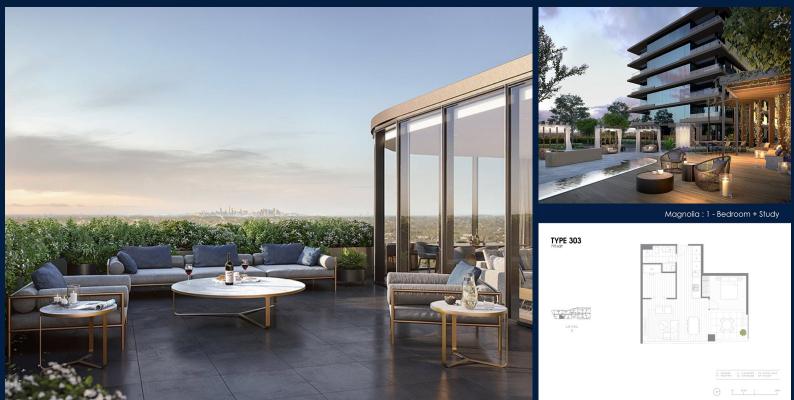

#### SKY GARDEN

Partially furnished, 1 bedroom, 1 bathroom Condominium for Sale. Completion in 2021, this unit is in original condition. Others: freehold, 1 other room(s) This property is currently vacant and ready to move in. Location: Melbourne, Australia.