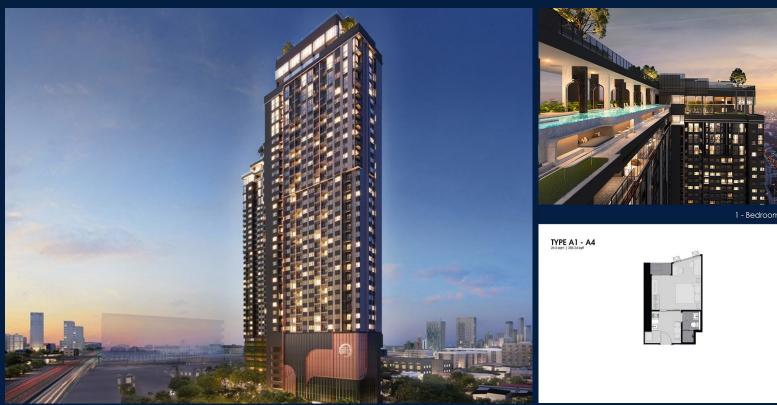

#### LIFE RAMA4 - ASOKE

Condominium for Sale: Partially furnished, 1 bedroom, 1 bathroom. Completion in 2024, this unit is in original condition. Tenure: Freehold

#### **EXTERIOR FACILITIES**

- 24 Hours Security
- Landscaped Garden
- Jacuzzi

Balcony

Library / Reading Room

VISIT THIS PROPERTY AT: https://www.pravinproperties.com.sg/property/SGLD65554754

R014139B